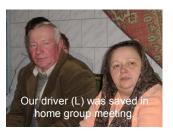

Ind of the Road: As we traveled down a cobblestone road in a small village I wondered what was at the end of the journey. Stepping around muddy puddles of melting snow we were greeted by one of the happiest groups of believers I have seen. People from the village gathered in the small living area as Bruce presented a salvation message. Numerous people responded to the invitation including Yuri, our grizzled driver.