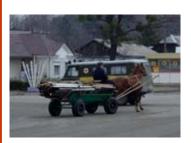

Ind of the Road: As we traveled down a cobblestone road in a small village I wondered what was at the end of the journey. Stepping around muddy puddles of melting snow we were greeted by one of the happiest groups of believers I have seen. People from the village gathered in the small living area as Bruce presented a salvation message. Numerous people responded to the invitation including Yuri, our grizzled driver.

Home Group Meeting In Village

"Our desire is to preach the gospel in the regions beyond" 2 Corinthians 10:16